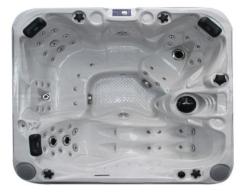

## **Swordfish Spa**

| Article Name                                                       | Swordfish SPACONFORT                           |
|--------------------------------------------------------------------|------------------------------------------------|
| Spa Length                                                         | 85 Inch                                        |
| Spa Width                                                          | 79 Inch                                        |
| Spa Height                                                         | 36 Inch                                        |
| Number of Persons                                                  | 5 Persons                                      |
| Aqua Rolling Massage                                               | Yes                                            |
| Shell Construction                                                 | Multilayered                                   |
| Maintenance-free Exterior Cabinet                                  | Yes                                            |
| Number of LED lights in corner panels                              | 2                                              |
| StarBrite LED Underwater Lighting                                  | Yes                                            |
| Number of Seats                                                    | 4 Seats and 1 Lounge                           |
| Number of All-Active Hydrotherapy Jets with Stainless Steel Finish | 48 Water Jets, Stainless Steel                 |
| Total Number of Jets                                               | 59                                             |
| Number of Air Jets                                                 | 8                                              |
| Number of Zoned Air Controls                                       | 4                                              |
| Ozon Oxidation System For Cleaner Water                            | Yes                                            |
| Water Fountain                                                     | Yes                                            |
| Gravity Floor Drain                                                | Yes                                            |
| Amount of Headrests                                                | 3 Molded Headrests Soft Pillows with LED Light |
| Filtration System                                                  | Programmable Filtration System                 |
| Heating System                                                     | ACC BALBOA                                     |
| Aromatherapy                                                       | Yes                                            |
| Amount of LED-Lights                                               | 18 x Multi Color LED                           |
| Audio System with MP3 Docking Station                              | Yes                                            |
| Speakers                                                           | Built-in Speakers                              |
| Massage Pump 1                                                     | 3,0 HP                                         |
| Massage Pump 2                                                     | 3,0 HP                                         |
| Massage Pump 3                                                     | 1/4 HP Circulation pump                        |
| Massage Pump 4                                                     | 1/2 HP Airblower                               |
| Filtration Pump                                                    | Single Filter                                  |
| Control System                                                     | Balboa                                         |
| Full Flow Electric Heater                                          | 3 kW                                           |
| Water Capacity (Gallons)                                           | 336                                            |
| Dry Weight (Lbs)                                                   | 706                                            |
| Filled Weight (Lbs)                                                | 3.506                                          |
| Insulation                                                         | High Density Urethane Insulation               |
| Electrical Requirements                                            | 220/230 V 20 Amp                               |