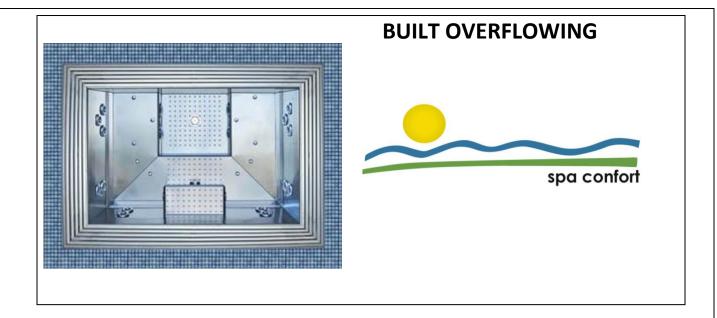

## **Built overflowing**

Helmet manufactured in 316 stainless steel, reinforced with polyester resins and isostatic fiberglass .

- Stairs to ground spa and slip dimples.
- Steel tubular structure to support 60x60 foot glass with stainless steel base and self-leveling of ABS.
- Equipped with adjustable discharge nozzle, bottom drain and skimmer for debugging computer connection.