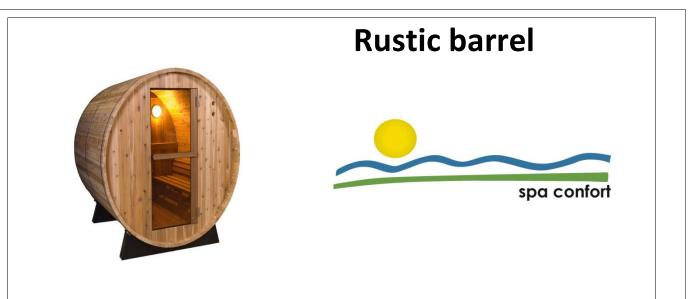

## **Rustic Barrel**

- 4 Persons
- Dimensions: 185 x 185 x 200 cm, 6 ft.

The curious Barrel Sauna is comfortable in indoors or outdoors.

The front and rear sections are pre-assembled and the door moves with self-closing hinges.

The Barrel Sauna can be assembled in short time.

The Barrel Sauna is "A" quality Western Red Cedar.

This wood gives a very pleasant aroma and has a wonderful, warm atmosphere.

## **Specifications:**

Settlement-base made in tailored resistant polyethylene

- Machined from solid kiln dry 4cm, western red cedar
- All natural wood components are resistant to staining and odor absorption
- Barrel-shaped construction joint for durability
- High quality metal rings
- Security Locks. Tinted Glass