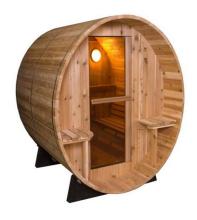

## **Rustic Barrel**

- 4 Persons
- Dimensions: 185 x 185 x 200 cm, 6 ft.

The curious Barrel Sauna is comfortable in indoors or outdoors.

The front and rear sections are pre-assembled and the door moves with self-closing hinges.

The Barrel Sauna can be assembled in short time.

The Barrel Sauna is "A" quality Western Red Cedar.

This wood gives a very pleasant aroma and has a wonderful, warm atmosphere.

## **Specifications:**

Settlement-base made in tailored resistant polyethylene

- Machined from solid kiln dry 4cm, western red cedar
- All natural wood components are resistant to staining and odor absorption
- Barrel-shaped construction joint for durability
- High quality metal rings
- Security Locks. Tinted Glass
- Our saunas "breathe", cause the humidity down so that they can reach very high temperatures.