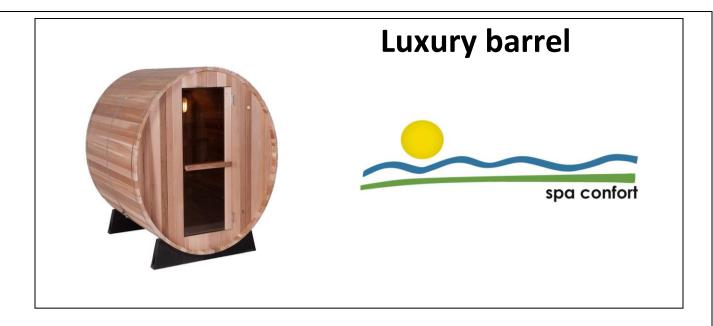

## **Luxury barrel**

- 4 People
- Dimensions: 185 x 185 x 200 cm 6ft.

The curious Barrel Sauna is comfortable both indoors and outdoors.

The front and rear sections are pre-assembled and moves with the door hinges locking.

The Barrel Sauna can be assembled in no time.

The Barrel Sauna is for "A" western red cedar.

Each timber was selected because it not contains knots. This model differs from the rustic tyle.

This wood gives it a very pleasant aroma and has a wonderful atmosphere and warm.

## **Specifications:**

Basis of settlement-made casting tough polyethylene

- Machining 4cm solid kiln dried, Western Red Cedar
- All wood components are naturally resistant to stains and odor absorption
- Barrel-shaped joint construction for durability
- Rings Metal ions with high quality
- Tinted Security Locks
- Our saunas "breathe" cause moisture to fall so they can achieve very high temperatures.