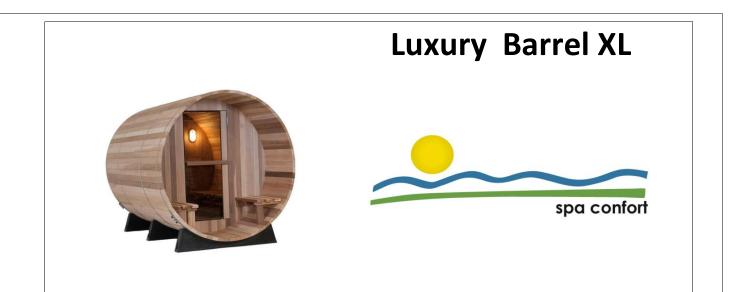

## **Luxury Barrel XL**

-4/5 Persons

- Dimensions: 185 x 185 x 200 cm, 6 ft., <u>Includes exterior overhang seats to rest between</u> <u>sessions.</u>

The curious Barrel Sauna is comfortable indoors or outdoors.

The front and rear sections are pre-assembled and the door moves with self-closing hinges.

The Barrel Sauna can be assembled in short time.

The Barrel Sauna is "A" quality Western Red Cedar.

Each timber is selected to NOT contain knots. This is the difference with rustic model.

This wood gives a very pleasant aroma and has a wonderful, warm atmosphere.