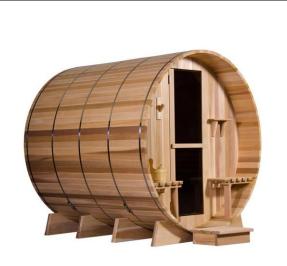

**Big Luxury Barrel XL** 

## **Big Luxury Barrel XL**

- 6 Persons

- Dimensions: 245 x 213 x 230 cm, 6 ft. <u>Includes exterior overhang seats to rest between</u> <u>sessions.</u>

The curious Barrel Sauna is comfortable indoors or outdoors.

The front and rear sections are pre-assembled and the door moves with self-closing hinges.

The Barrel Sauna can be assembled in no time.

The Barrel Sauna is "A" quality Western Red Cedar.

Each timber is selected to NOT contain knots. This is the difference with rustic model .

This wood gives a very pleasant aroma and has a wonderful, warm atmosphere.

## Specifications:

Settlement-base casting tailored resistant polyethylene

- Machined from solid kiln dry 4cm, western red cedar
- All natural wood components are resistant to staining and odor absorption
- Barrel-shaped construction joint for durability
- High quality metal rings
- Security Locks Tinted Glass